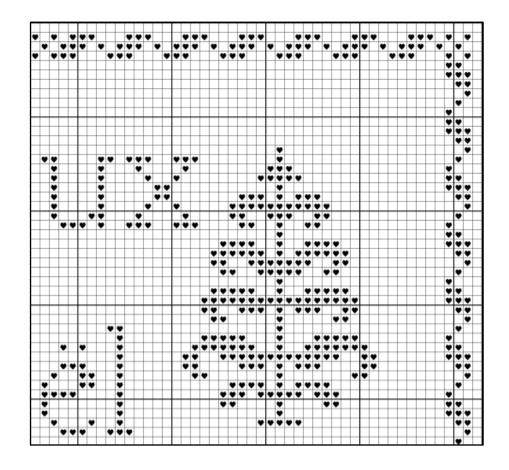

## **OPTIONAL TREE MOTIF**

Note the entire chart is not provided here for proprietary reasons. The placement of the words is slightly different than on the chart with the deer motif. Working from the upper right corner you can line up the remainder of the design using the letters and elements shown here.