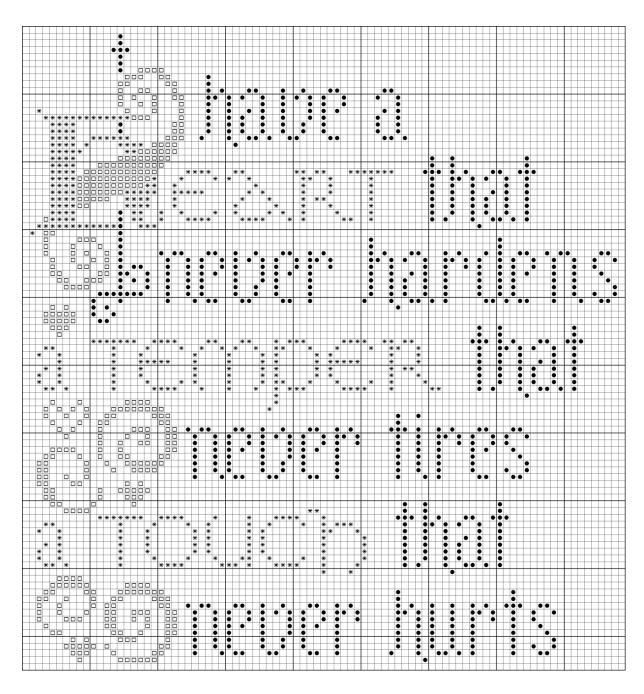

## Have a Heart

Stitch count: 87 wide x 93 high. Suggested fabrics: any neutral will do nicely; I've looked at French Vanilla from R&R Reproductions and Picadill White Legacy linen. Three thread options are noted here - Weeks Dye Works cotton, Belle Soie silk from Classic Colorworks and DMC.

| * | WDW Crimson     | Belle Soie Silk: Rose of Sharon | DMC 902     |
|---|-----------------|---------------------------------|-------------|
|   | WDW Schneckley  | Belle Soie Silk: Pecan Pie      | DMC 831/832 |
| • | WDW Swamp Water | Belle Soie Silk: Briar Patch    | DMC 3371    |