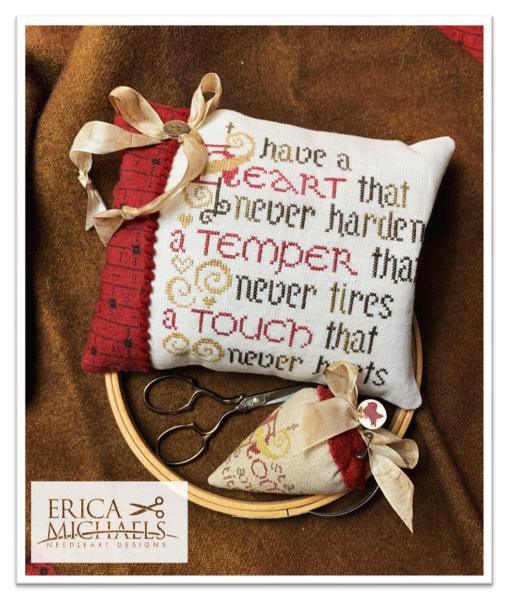

## Have a Heart

A quotation from Charles Dickens

Take care of yourself, your family, your neighbor, and your community.

#bewellandstitch

Berry download, additional details and finishing notes at... https://ericamichaels.com/have-a-heart/

## Have a Heart

Stitch count: 87 wide x 93 high. Suggested fabrics: any neutral will do nicely; I've looked at French Vanilla from R&R Reproductions and Picadill White Legacy linen. Three thread options are noted here - Weeks Dye Works cotton, Belle Soie silk from Classic Colorworks and DMC.